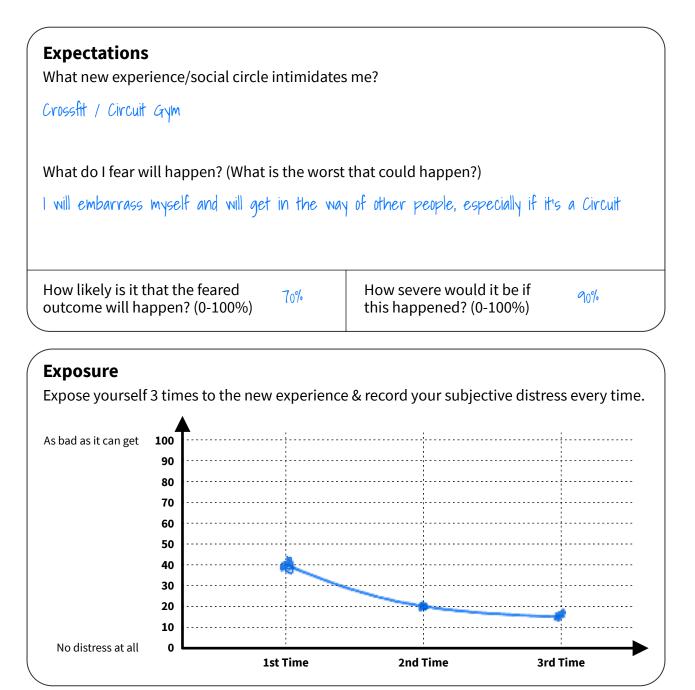

## Worksheet Social Circle Exposure

If any of your growth goals require you to go out of your comfort zone, possibly do something brand new or meet new people, then you'll likely feel a little bit hesitant to get started. All beginnings are hard, but often we tell ourselves that it's harder than it actually is.

#### Outcome & learning

What was the outcome from the exposure? What did you learn?

The instructors are actually very helpful and it is easy to follow the Circuit. I also had a nice conversation with Mike. It's not as intimidating as I thought it would be

| How likely is it that the feared |     |
|----------------------------------|-----|
| outcome will happen? (0-100%)    | 15% |