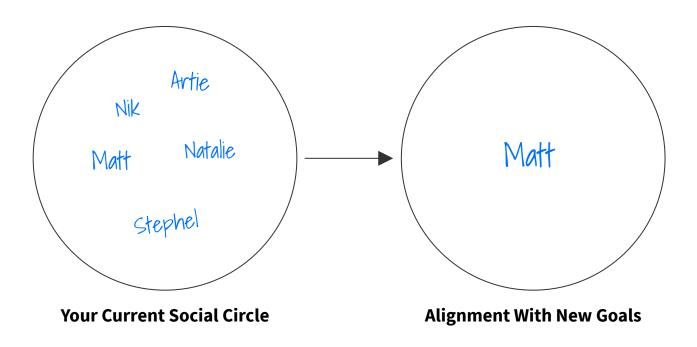

#### **Evaluate Your Social Circle**

With your new goals, your circle of friends may or may not be interested in your goals. Some of them may even be counter-productive for you to become a stronger version of yourself. Look at up to five of your closest friends. Put them in the left circle. Who among them do you trust to inspire you & to be a good influence to reach your new goals? Put them in the right circle.

If you cannot put at least one person in the right circle, then it might be a great idea to expand your social circle. Sometimes your current friends simply aren't aligned with your new goals. That's okay. It's OK to add to your circle of friends. You **don't need to subtract** from your existing circle of friends. Meet new people at a gym. Meet new bros at a men's group. Meet new people who don't like to get wasted. Meet people who want to learn new ideas. And so on.